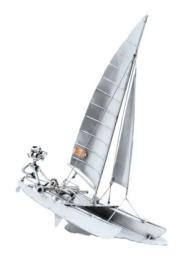

## 367 - Model Boat "Catamaran with Sailor"

## Product Description

Model Boat "Catamaran with Sailor"This model boat is a special gift for model collectors and everyone, who likes to spend time on the water. The decorative metal sculptures by Hinz & Kunst are elaborately handcrafted with a passion for detail. Every figure is unique. The sculptures are made from steel and copper, which is bent, cut, welded and brushed to create the desired effect. This extraordinary technique gives their figurines that distinct look.