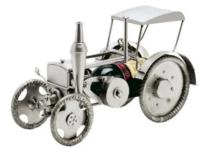

Item no.: 316259 640 - Wine Holder "Tractor"

Item no.: 316259 shipping weight: 3.20 kg Manufacturer: Hinz & Kunst

## Product Description

Wine Holder "Tractor"This wine holder is a real gem for tractor enthusiasts and wine connoisseurs. This beautiful wine holder in the form of a classic tractor is an asset to your home, but is also well suited as a gift.

The decorative metal sculptures by Hinz & Kunst are elaborately handcrafted with a passion for detail. Every figure is unique. The sculptures are made from steel and copper, which is bent, cut, welded and brushed to create the desired effect. This extraordinary technique gives their figurines that distinct look.