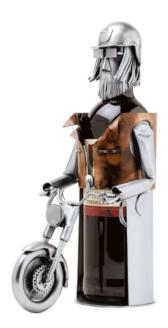

## 6035 - Wine Holder "Biker"

## Product Description

Wine Holder "Biker"This wine holder is a real gem for motorcyclists and wine connoisseurs. This beautiful wine holder in the form of an icornic biker is an asset to your home, but is also well suited as a gift.

The decorative metal sculptures by Hinz & Kunst are elaborately handcrafted with a passion for detail. Every figure is unique. The sculptures are made from steel and copper, which is bent, cut, welded and brushed to create the desired effect. This extraordinary technique gives their figurines that distinct look.

Measurements: 16 x 14 x 21 cmWeight: 1.00 kg

Specifications

Scan this QR code to view the product All details, up-to-date

prices and availability