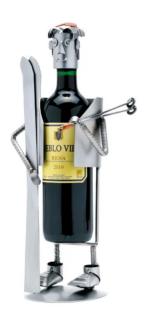

## 7905 - Wine Holder "Skier"

## Product Description

Wine Holder "Skier"This wine holder is a real gem for winter sports fans and wine connoisseurs. This beautiful wine holder in the form of a skier is an asset to your home, but is also

The decorative metal sculptures by Hinz & Kunst are elaborately handcrafted with a passion for detail. Every figure is unique. The sculptures are made from steel and copper, which is bent, cut, welded and brushed to create the desired effect. This extraordinary technique gives their figurines that distinct look.