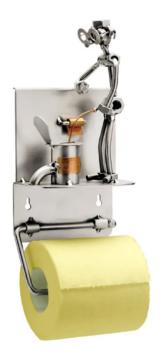

## 0102WC - Toilet Paper Holder "Peeing"

## Product Description

Toilet Paper Holder "Peeing"The toilet paper holder "peeing" from the series "art of living" is a special eye-catcher for your bathroom and is a special gift for everyone, who wants to decorate their home with unique accessories.

The decorative metal sculptures by Hinz & Kunst are elaborately handcrafted with a passion for detail. Every figure is unique. The sculptures are made from steel and copper, which is bent, cut, welded and brushed to create the desired effect. This extraordinary technique gives their figurines that distinct look.

Measurements: 10 x 8 x 23 cmWeight: 0.93 kg

Specifications

Scan this QR code to view the product All details, up-to-date

prices and availability