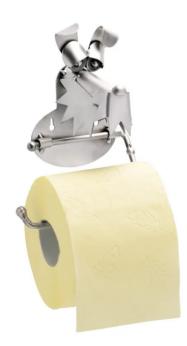

## Item no.: 316467 911WC - Toilet Paper Holder "Dog"

Item no.: 316467 shipping weight: 0.50 kg Manufacturer: Hinz & Kunst

## Product Description

Toilet Paper Holder "Dog"The toilet paper holder from the series "art of living" is a special eye-catcher for your bathroom. This toilet paper holder with a dog's head is not only an ideal gift for every animal lover, but for everyone who wants to decorate their home with unique accessories. The decorative metal sculptures by Hinz & Kunst are elaborately handcrafted with a passion for detail. Every figure is unique. The sculptures are made from steel and copper, which

is bent, cut, welded and brushed to create the desired effect. This extraordinary technique gives their figurines that distinct look.

Measurements: 13 x 9 x 24 cm
Weight: 0.50 kg

Specifications

Scan this QR code to view the product All details, up-to-date prices and availability