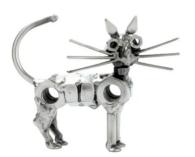

Item no.: 316470 524 - Figure "Cat"

Item no.: 316470 shipping weight: 0.10 kg Manufacturer: Hinz & Kunst

## Product Description

Hinz & Kunst - Figure "Cat"This metal figure is the ideal gift for a cat person.

The decorative metal sculptures by Hinz & Kunst are elaborately handcrafted with a passion for detail. Every figure is unique. The sculptures are made from steel and copper, which is bent, cut, welded and brushed to create the desired effect. This extraordinary technique gives their figurines that distinct look.

- Measurements: 9 x 2 x 8 cm
  Weight: 0.10 kg