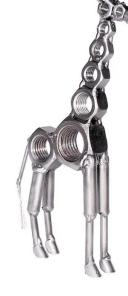

Item no.: 316474 519 - Figure "Giraffe"

Item no.: 316474 shipping weight: 0.40 kg Manufacturer: Hinz & Kunst

## Product Description

Figure "Giraffe"This metal figure is the ideal gift for everyone, who likes to decorate their home with unique decorative items. The decorative metal sculptures by Hinz & Kunst are elaborately handcrafted with a passion for detail. Every figure is unique. The sculptures are made from steel and copper, which is bent, cut, welded and brushed to create the desired effect. This extraordinary technique gives their figurines that distinct look.