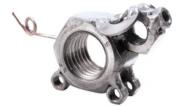

## Figure "Pig"

This metal figure is the ideal gift for everyone, who want to gift something special and unique.

The decorative metal sculptures by Hinz & Kunst are elaborately handcrafted with a passion for detail. Every figurine is unique. The sculptures are made from steel and copper, which is bent, cut, welded and brushed to create the desired effect. This extraordinary technique gives their figurines that distinct look.