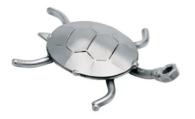

Item no.: 316480 510 - Figure "Turtle"

Item no.: 316480 shipping weight: 0.10 kg Manufacturer: Hinz & Kunst

## Figure "Turtle"

This metal figure is the ideal gift for everyone, who want to gift something special and unique.

The decorative metal sculptures by Hinz & Kunst are elaborately handcrafted with a passion for detail. Every figurine is unique. The sculptures are made from steel and copper, which is bent, cut, welded and brushed to create the desired effect. This extraordinary technique gives their figurines that distinct look.