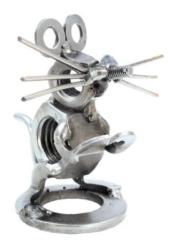

## 505 - Figure "Mouse"

## Product Description

This metal figure is the ideal gift for everyone, who want to gift something special and unique.

The decorative metal sculptures by Hinz & Kunst are elaborately handcrafted with a passion for detail. Every figurine is unique. The sculptures are made from steel and copper, which is bent, cut, welded and brushed to create the desired effect. This extraordinary technique gives their figurines that distinct look.

- Measurements: 8 x 6 x 5 cmWeight: 0.08 kg