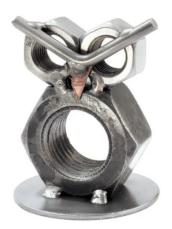

Item no.: 316487 502 - Figure "Big Owl"

Item no.: 316487 shipping weight: 0.40 kg Manufacturer: Hinz & Kunst

## Product Description

Figure "Big Owl"This metal figure is the ideal gift for everyone, who loves owls.

The decorative metal sculptures by Hinz & Kunst are elaborately handcrafted with a passion for detail. Every figure is unique. The sculptures are made from steel and copper, which is bent, cut, welded and brushed to create the desired effect. This extraordinary technique gives their figurines that distinct look.

- Measurements: 6 x 6 x 9 cm
  Weight: 0.35 kg