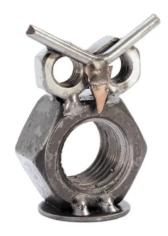

## 500 - Figure "Small Owl"

## Product Description

Figure "Small Owl"This metal figure is the ideal gift for everyone, who loves owls.

The decorative metal sculptures by Hinz & Kunst are elaborately handcrafted with a passion for detail. Every figure is unique. The sculptures are made from steel and copper, which is bent, cut, welded and brushed to create the desired effect. This extraordinary technique gives their figurines that distinct look.

- Measurements: 5 x 3 x 6 cmWeight: 0.14 kg