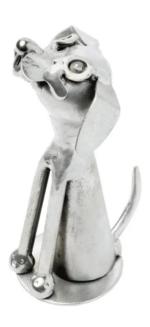

Item no.: 316490 530 - Figure "Sitting Dog"

Item no.: 316490 shipping weight: 0.10 kg Manufacturer: Hinz & Kunst

## Figure "Sitting Dog"

This metal figure is the ideal gift for everyone, who want to gift something special and unique.

The decorative metal sculptures by Hinz & Kunst are elaborately handcrafted with a passion for detail. Every figurine is unique. The sculptures are made from steel and copper, which is bent, cut, welded and brushed to create the desired effect. This extraordinary technique gives their figurines that distinct look.

Measurements: 6 x 4 x 10 cm
Weight: 0.09 kg

Specifications

Scan this QR code to view the product All details, up-to-date prices and availability