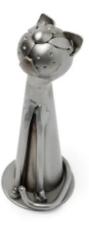

Item no.: 316491 608 - Figure "Sitting Cat"

Item no.: 316491 shipping weight: 0.10 kg Manufacturer: Hinz & Kunst

## Figure "Sitting Cat"

This metal figure is the ideal gift for everyone, who want to gift something special and unique.

The decorative metal sculptures by Hinz & Kunst are elaborately handcrafted with a passion for detail. Every figurine is unique. The sculptures are made from steel and copper, which is bent, cut, welded and brushed to create the desired effect. This extraordinary technique gives their figurines that distinct look.

Measurements: 4 x 3 x 11 cm
Weight: 0.08 kg

Specifications

Scan this QR code to view the product All details, up-to-date prices and availability