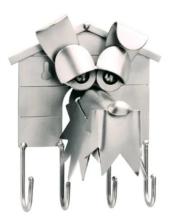

## Product Description

Key Holder "Dog"This key holder with a dog's head from the series "art of living" is a special eye-catcher for your home. It is not only an ideal gift for dog lovers but for everyone who wants to decorate their home with unique accessories.

The decorative metal sculptures by Hinz & Kunst are elaborately handcrafted with a passion for detail. Every figure is unique. The sculptures are made from steel and copper, which is bent, cut, welded and brushed to create the desired effect. This extraordinary technique gives their figurines that distinct look.

Measurements: 15 x 10 x 10 cm
Weight: 0.26 kg

Specifications

Scan this QR code to view the product All details, up-to-date prices and availability