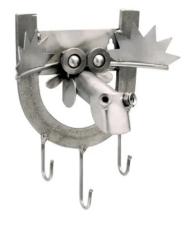

## 904 - Key Holder "Moose"

17,62 EUR

Item no.: 316512 shipping weight: 0.80 kg Manufacturer: Hinz & Kunst

## Product Description

Key Holder "Moose"This key holder with a moose's head and horseshoe from the series "art of living" is a special eye-catcher for your home. It is not only an ideal gift for nature-loving people but for everyone who wants to decorate their home with unique accessories.