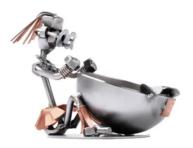

## Ashtray "Bongo"

This ashtray is a real gem for music enthusiasts and bongo players. This beautiful ashtray in the form of a bongo player is an asset to your home, but is also well suited as a gift. The decorative metal sculptures by Hinz & Kunst are elaborately handcrafted with a passion for detail. Every figure is unique. The sculptures are made from steel and copper, which is bent, cut, welded and brushed to create the desired effect. This extraordinary technique gives their figurines that distinct look.