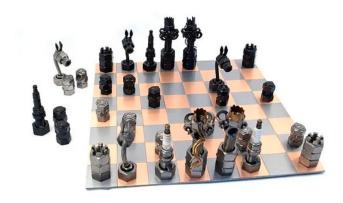

## 141 - Chess Game

## Product Description

This high-quality chess game, consisting of a board and inventive chess pieces, is a unique gift for all fans of the strategy board game.

The decorative metal sculptures by Hinz & Kunst are elaborately handcrafted with a passion for detail. Every figure is unique. The sculptures are made from steel and copper, which is bent, cut, welded and brushed to create the desired effect. This extraordinary technique gives their figurines that distinct look.