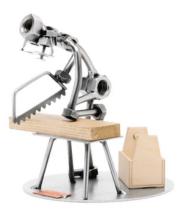

Item no.: 316522 471 - Figure "Handyman"

Item no.: 316522 shipping weight: 0.40 kg Manufacturer: Hinz & Kunst

## Product Description

Figure "Handyman"This metal figure is the ideal gift for handymen and DIYers.

The decorative metal sculptures by Hinz & Kunst are elaborately handcrafted with a passion for detail. Every figure is unique. The sculptures are made from steel and copper, which is bent, cut, welded and brushed to create the desired effect. This extraordinary technique gives their figurines that distinct look.

- Measurements: 13 x 13 x 15 cm
  Weight: 0.35 kg