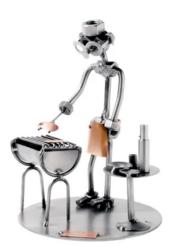

Item no.: 316528 448 - Figure "Barbecue"

Item no.: 316528 shipping weight: 0.60 kg Manufacturer: Hinz & Kunst

## Product Description

Figure "Barbecue"This metal figure is the ideal gift for pitmasters.

The decorative metal sculptures by Hinz & Kunst are elaborately handcrafted with a passion for detail. Every figure is unique. The sculptures are made from steel and copper, which is bent, cut, welded and brushed to create the desired effect. This extraordinary technique gives their figurines that distinct look.

- Measurements: 13 x 13 x 18 cm
  Weight: 0.54 kg