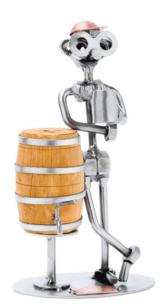

## 151 - Figure "Beer Party"

## Product Description

Figure "Beer Party"This metal figure is the ideal gift for brewers, innkeepers and fans of dolce vita.

The decorative metal sculptures by Hinz & Kunst are elaborately handcrafted with a passion for detail. Every figure is unique. The sculptures are made from steel and copper, which is bent, cut, welded and brushed to create the desired effect. This extraordinary technique gives their figurines that distinct look.

- Measurements: 15 x 10 x 18 cmWeight: 0.70 kg