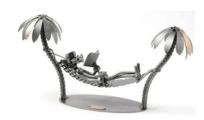

## 203 - Figure "South-Sea-Hammock"

## Product Description

Figure "South-Sea-Hammock"

This metal figure is the ideal gift for everyone, who likes the South-Sea and relaxing in a hammock.

The decorative metal sculptures by Hinz & Kunst are elaborately handcrafted with a passion for detail. Every figurine is unique. The sculptures are made from steel and copper, which is bent, cut, welded and brushed to create the desired effect. This extraordinary technique gives their figurines that distinct look.