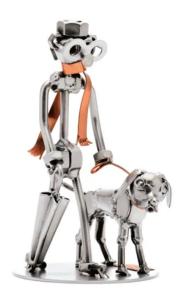

## 270 - Figure "Man with Dog"

34,88 EUR

Item no.: 316549 shipping weight: 0.30 kg Manufacturer: Hinz & Kunst

## Product Description

Figure "Man with Dog"This metal figure is the ideal gift for everyone, who like to decorate their home with unique decorative items. The decorative metal sculptures by Hinz & Kunst are elaborately handcrafted with a passion for detail. Every figure is unique. The sculptures are made from steel and copper, which is bent, cut, welded and brushed to create the desired effect. This extraordinary technique gives their figurines that distinct look.

- Measurements: 10 x 10 x 19 cmWeight: 0.26 kg