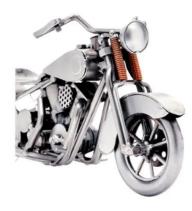

## 2002 - Motorcycle "Jumper"

## Product Description

Motorcycle "Jumper"

This metal figure is the ideal gift for everyone, who is interested in motorcycles.

The decorative metal sculptures by Hinz & Kunst are elaborately handcrafted with a passion for detail. Every figurine is unique. The sculptures are made from steel and copper, which is bent, cut, welded and brushed to create the desired effect. This extraordinary technique gives their figurines that distinct look.