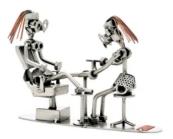

Item no.: 316556 195 - Figure "Pedicure"

Item no.: 316556 shipping weight: 0.50 kg Manufacturer: Hinz & Kunst

## Product Description

Figure "Pedicure"This metal figure is the ideal gift for everyone, who like to decorate their home with unique decorative items. The decorative metal sculptures by Hinz & Kunst are elaborately handcrafted with a passion for detail. Every figure is unique. The sculptures are made from steel and copper, which is bent, cut, welded and brushed to create the desired effect. This extraordinary technique gives their figurines that distinct look.