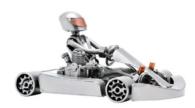

## 407 - Figure "Go-Kart"

## Product Description

Figure "Go-Kart"This metal figure is the ideal gift for everyone, who likes driving go-kart.

The decorative metal sculptures by Hinz & Kunst are elaborately handcrafted with a passion for detail. Every figure is unique. The sculptures are made from steel and copper, which is bent, cut, welded and brushed to create the desired effect. This extraordinary technique gives their figurines that distinct look.