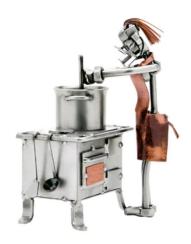

## 416 - Figure "Female Cook"

## Product Description

Figure "Female Cook"This metal figure is a special gift for everyone, who loves cooking.

The decorative metal sculptures by Hinz & Kunst are elaborately handcrafted with a passion for detail. Every figure is unique. The sculptures are made from steel and copper, which is bent, cut, welded and brushed to create the desired effect. This extraordinary technique gives their figurines that distinct look.