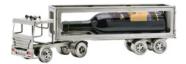

Item no.: 316566 850 - Wine Holder "Truck"

from 64,66 EUR

Item no.: 316566 shipping weight: 3.20 kg Manufacturer: Hinz & Kunst

## Product Description

Wine Holder "Truck"

This wine holder is a real gem for truck drivers and wine connoisseurs. This beautiful wine holder in the form of a truck is an asset to your home, but is also well suited as a gift. The decorative metal sculptures by Hinz & Kunst are elaborately handcrafted with a passion for detail. Every figure is unique. The sculptures are made from steel and copper, which is bent, cut, welded and brushed to create the desired effect. This extraordinary technique gives their figurines that distinct look.