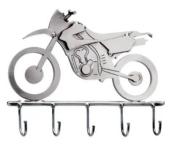

Item no.: 316571 705 - Key Holder "Enduro"

Item no.: 316571 shipping weight: 0.40 kg Manufacturer: Hinz & Kunst

## Product Description

Key Holder "Enduro" This key holder with a motorcycle from the series "art of living" is a special eye-catcher for your home. It is not only an ideal gift for motorcycle enthusiasts and bikers but for everyone who wants to decorate their home with unique accessories. The decorative metal sculptures by Hinz & Kunst are elaborately handcrafted with a passion for detail. Every figure is unique. The sculptures are made from steel and copper, which

is bent, cut, welded and brushed to create the desired effect. This extraordinary technique gives their figurines that distinct look.

Measurements: 18 x 13 x 6 cm
Weight: 0.40 kg