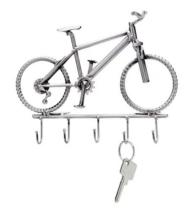

## 908 - Key Holder "Bicycle"

## Product Description

Key Holder "Bicycle" This key holder is a real gem for bicyclists. This beautiful key holder in the form of a bicycle is an asset to your home, but is also well suited as a gift. The decorative metal sculptures by Hinz & Kunst are elaborately handcrafted with a passion for detail. Every figure is unique. The sculptures are made from steel and copper, which is bent, cut, welded and brushed to create the desired effect. This extraordinary technique gives their figurines that distinct look.