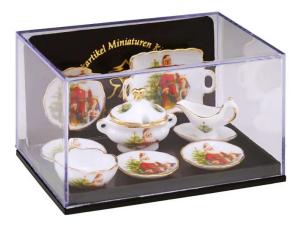

## Dining Set "Christmas", miniature

Enchanting porcelain food set, with the motif "Santa Claus" and gold border.

For more than 60 years, Reutter has been manufacturing their porcelain collections in their own production factory. Their porcelain miniatures are the only ones of their kind to be manufactured in Germany. And they are famous for their attention to detail. During production, each porcelain item passes through the hands of up to 17 skilled craftsmen: after casting, they are glazed, painted and, all in all, fired three times to give them their characteristic Reutter look.

Reutter is constantly working on rounding off and completing their collection of miniatures. They always succeed in inspiring collectors from all over the world.

- Dimensions:
  - Weight: 59 g

  - Width: 5.5 cm
    Length: 8 cm
    Height: 5 cm