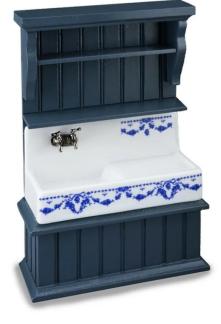

## Item no.: 317335 001.841/2 - Kitchen Sink, blue, empty, miniature

Item no.: 317335 shipping weight: 0.40 kg Manufacturer: Reutter Miniaturen

## Product Description

Kitchen Sink, blue, empty, miniature

Blue white kitchen sink made of porcelain with blue wood surrounding. It can be individually equipped with different household items. Reutter is constantly working on rounding off and completing their collection of miniatures. They always succeed in inspiring collectors from all over the world.