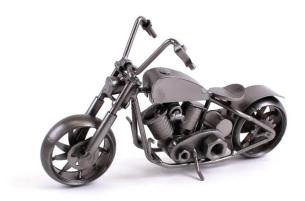

Item no.: 317364 2001 - Motorcycle "Bobber"

Item no.: 317364 shipping weight: 0.80 kg Manufacturer: Hinz & Kunst

## Motorcycle "Bobber"

This metal figure is the ideal gift for everyone, who want to gift something special and unique.

The decorative metal sculptures by Hinz & Kunst are elaborately handcrafted with a passion for detail. Every figurine is unique. The sculptures are made from steel and copper, which is bent, cut, welded and brushed to create the desired effect. This extraordinary technique gives their figurines that distinct look.