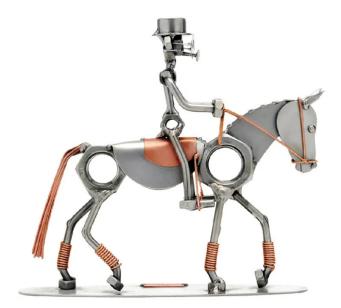

## 316 - Figure "Dressage Rider"

## Product Description

Figure "Dressage Rider"

This metal figure is a special gift for riders and everyone, who loves horses.

The decorative metal sculptures by Hinz & Kunst are elaborately handcrafted with a passion for detail. Every figure is unique. The sculptures are made from steel and copper, which is bent, cut, welded and brushed to create the desired effect. This extraordinary technique gives their figurines that distinct look.