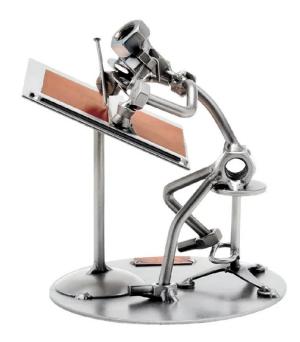

## 211 - Figure "Drafter"

## Product Description

This metal figure is a special gift for technical drawers, graphic designers and architects.

The decorative metal sculptures by Hinz & Kunst are elaborately handcrafted with a passion for detail. Every figure is unique. The sculptures are made from steel and copper, which is bent, cut, welded and brushed to create the desired effect. This extraordinary technique gives their figurines that distinct look.