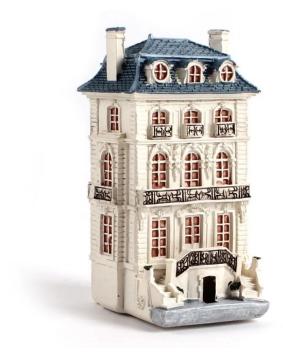

## Miniature Doll House, miniature

The resin dollhouse is finished on all four sides. With great detail, it is hand-painted and a great accessory in your real doll house. Reutter is constantly working on rounding off and completing their collection of miniatures. They succeed in consistently inspiring collectors all over the world.