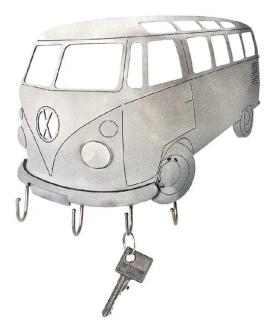

## Item no.: 317861 970 - Key Holder "Bus"

Item no.: 317861 shipping weight: 0.10 kg Manufacturer: Hinz & Kunst

## Product Description

Key Holder "Bus"

This key holder is a special gift for car enthusiasts.

The decorative metal sculptures by Hinz & Kunst are elaborately handcrafted with a passion for detail. Every figure is unique. The sculptures are made from steel and copper, which is bent, cut, welded and brushed to create the desired effect. This extraordinary technique gives their figurines that distinct look.