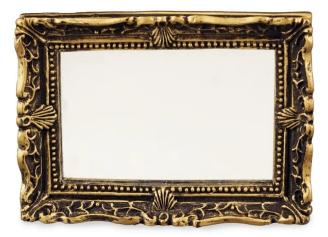

## Baroque mirror, polyresin, miniature

Rectangular baroque mirror, which is an eye-catcher in every room. The traditional rectangular mirror is framed in with resin with an highly-detailed antique patina. Reutter is constantly working on rounding off and completing his collection of miniatures. They always succeed in inspiring collectors from all over the world.