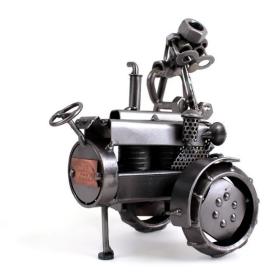

## Item no.: 319124 079 - Figurine "Tractor mechanic"

Item no.: 319124 shipping weight: 1.00 kg Manufacturer: Hinz & Kunst

## Product Description

Figurine "Tractor mechanic"

This metal figure is the ideal gift for all friends of agriculture.

The decorative metal sculptures by Hinz & Kunst are elaborately handcrafted with a passion for detail. Every figure is unique. The sculptures are made from steel and copper, which is bent, cut, welded and brushed to create the desired effect. This extraordinary technique gives their figurines that distinct look.