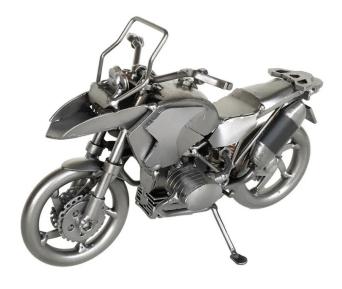

## 2017 - Motorcycle "Boxer Enduro"

## Product Description

Motorcycle "Boxer Enduro"

This metal figure is a special gift for motorcycle enthusiasts and bikers.

The decorative metal sculptures by Hinz & Kunst are elaborately handcrafted with a passion for detail. Every figure is unique. The sculptures are made from steel and copper, which is bent, cut, welded and brushed to create the desired effect. This extraordinary technique gives their figurines that distinct look.