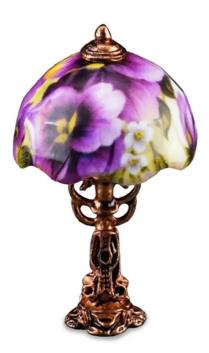

## Product Description

Lamp "Pansy", miniature

The victorian period Tiffany style lamp features an art-deco inspired metal base with rich antique patina and real porcelain shade. Reutter is constantly working on rounding off and completing their collection of miniatures. They succeed in consistently inspiring collectors all over the world.