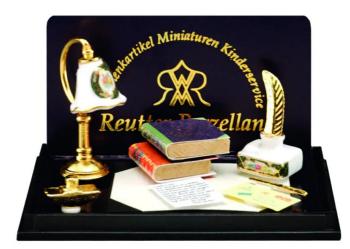

## Desk set, miniature

Perfect for home office, our desk set includes porcelain shade desk lamp, inkwell, opener and assorted letters. Our quality Reutter Porzellan collectible miniatures are the perfect addition to your dollhouse, miniature scene or classic setting. Reutter is constantly working on rounding off and completing their collection of miniatures. They succeed in consistently inspiring collectors all over the world.