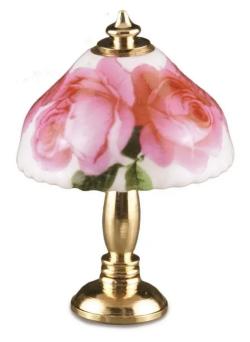

## Rose table lamp, miniature

The table lamp "roses" is an eye-catcher in every room. Our victorian period style lamp features a metal base and real porcelain shade.

For over 60 years, Reutter have been producing their large porcelain collection themselves. Their porcelain miniatures are the only ones in Germany. And they are famous for their attention to detail. During production, each porcelain item passes through the hands of up to 17 skilled craftsmen: after casting, they are glazed, painted and, all in all, fired three times to give them their characteristic Reutter look. It is this tradition of craftsmanship which won Reutter friends all over the world. Reutter is constantly working on rounding off and completing their collection of miniatures. They always succeed in inspiring collectors from all over the world.