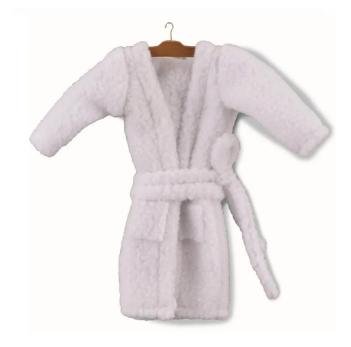

## Bathrobe, miniature

As with all miniatures of Reutter porcelain, the attention to detail can be seen here as well. Among the variety of miniatures, here you can see a white bathrobe on a hanger. Reutter is constantly working on rounding off and completing their collection of miniatures. They always succeed in inspiring collectors from all over the world.