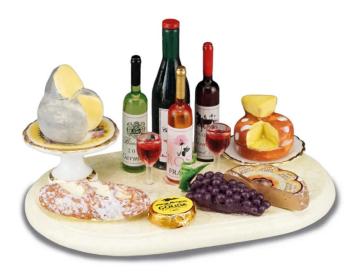

## 001.815/1 - Wine and cheese tray, miniature

## Product Description

Wine and cheese tray, miniature

This limited edition setting is a great gift for anyone who loves and collects dollhouse scale miniatures. This miniature features a selection of wine and cheeses mounted to a wood tabletop base. Production on this item is limited to 1200 pieces worldwide and includes edition number on base.