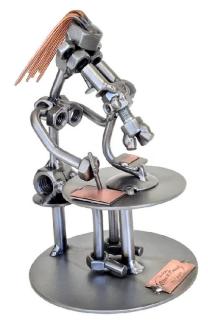

Item no.: 321779 169 - Figure "Female Scientist"

Item no.: 321779 shipping weight: 0.50 kg Manufacturer: Hinz & Kunst

## Product Description

Figure "Female Scientist"This metal figure is the ideal gift for everyone, who like to decorate their home with unique decorative items. The decorative metal sculptures by Hinz & Kunst are elaborately handcrafted with a passion for detail. Every figure is unique. The sculptures are made from steel and copper, which is bent, cut, welded and brushed to create the desired effect. This extraordinary technique gives their figurines that distinct look.