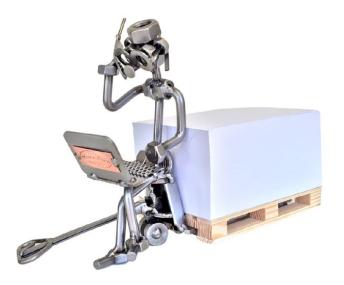

## Office Decoration "Logistics/Pallet"

Brighten up your office with this unique notepad holder from the "office" series. It helps to keep your desktop in order and gives a special charm to it.

The decorative metal sculptures by Hinz & Kunst are elaborately handcrafted with a passion for detail. Every figure is unique. The sculptures are made from steel and copper, which is bent, cut, welded and brushed to create the desired effect. This extraordinary technique gives their figurines that distinct look.