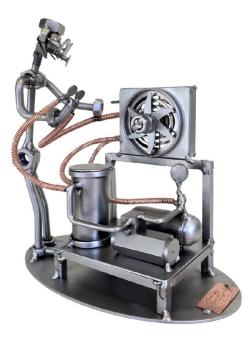

## Item no.: 321786 188 - Figure "Air Conditioning Engineer"

Item no.: 321786 shipping weight: 1.00 kg Manufacturer: Hinz & Kunst

## Product Description

Figure "Air Conditioning Engineer"This metal figure is the ideal gift for everyone, who like to decorate their home with unique decorative items.

The decorative metal sculptures by Hinz & Kunst are elaborately handcrafted with a passion for detail. Every figure is unique. The sculptures are made from steel and copper, which is bent, cut, welded and brushed to create the desired effect. This extraordinary technique gives their figurines that distinct look.