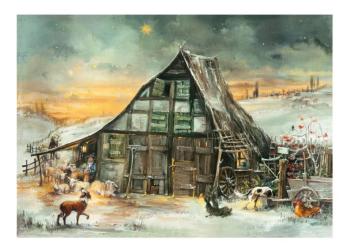

## Advent calendar "Christmas Night"

A Christian advent calendar is also part of our assortment. The motif represents the stable of the holy night according to the biblical story. A stable in the countryside, crooked, poor, the shepherds with their sheep nearby. What happened in the Christmas story, is shown behind the windows every day. The advent calendar has 3 levels. Some pictures are translucent if you hold them against the light, some are not.

There are more than 24 windows and some are not revealed until you open another one. So there are many unusual surprises on our Christmas Night. We wish all big and small people a lot of fun with the little different discovery of the Christmas story.